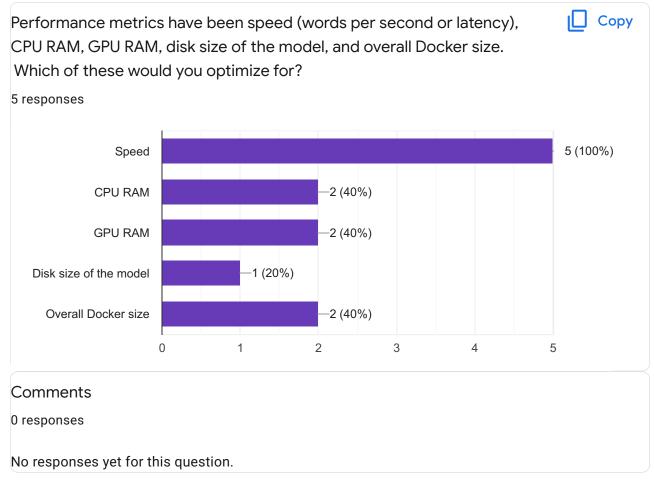

## WMT 2022 Efficiency Shared Task Survey

Copy

Copy

5 responses

## **Publish analytics**

We're trying to balance openness of the task, effort required to participate, and comparability of submissions. How much scaffolding should the organizers provide? We plan to choose one of the below, but you can vote for multiple options.



Which hardware and batch size conditions would you participate in? With unlimited batch size, your program gets the entire input of 1 million lines and outputs 1 million lines. With batch size 1 (latency), your program is spoon fed the first sentence on standard input, outputs the first translation, and is then fed the second sentence, and so on.







This content is neither created nor endorsed by Google. Report Abuse - Terms of Service - Privacy Policy

Google Forms