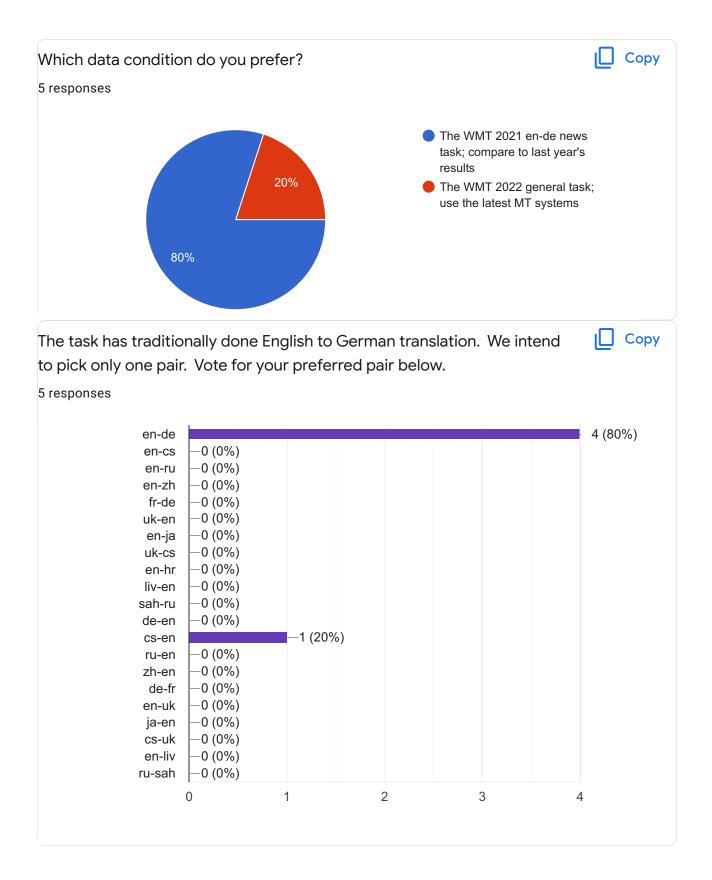

## WMT 2022 Efficiency Shared Task Survey

Copy

Copy

5 responses

## **Publish analytics**

We're trying to balance openness of the task, effort required to participate, and comparability of submissions. How much scaffolding should the organizers provide? We plan to choose one of the below, but you can vote for multiple options.



Which hardware and batch size conditions would you participate in? With unlimited batch size, your program gets the entire input of 1 million lines and outputs 1 million lines. With batch size 1 (latency), your program is spoon fed the first sentence on standard input, outputs the first translation, and is then fed the second sentence, and so on.







This content is neither created nor endorsed by Google. Report Abuse - Terms of Service - Privacy Policy

Google Forms