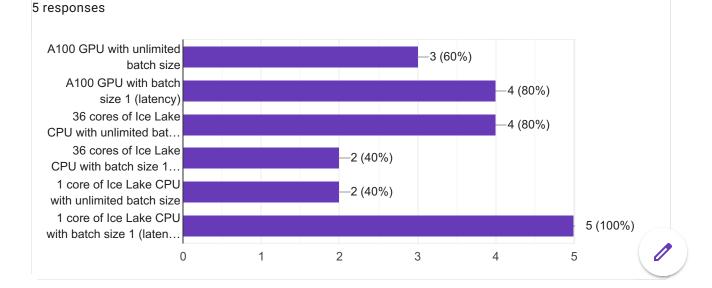

Which hardware and batch size conditions would you participate in? With unlimited batch size, your program gets the entire input of 1 million lines and outputs 1 million lines. With batch size 1 (latency), your program is spoon fed the first sentence on standard input, outputs the first translation, and is then fed the second sentence, and so on.