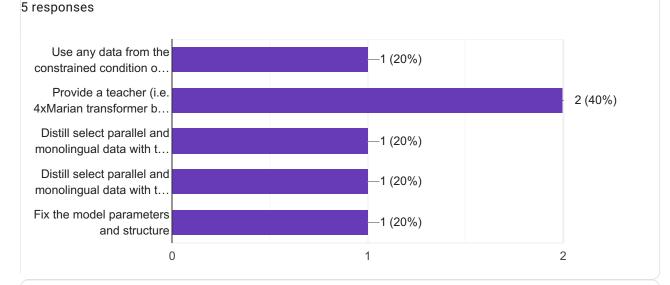

## **Publish analytics**

We're trying to balance openness of the task, effort required to participate, and comparability of submissions. How much scaffolding should the organizers provide? We plan to choose one of the below, but you can vote for multiple options.